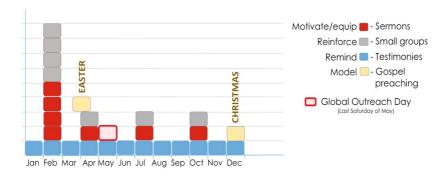

# The 'Outreaching Culture' Strategy For church leaders

#### 6 principles applied through 4 leadership habits

| - M    | - through |
|--------|-----------|
| - E    | - through |
| - R    | - through |
| - R    | - through |
| - M    | - through |
| - With | – through |





### Three questions

- 1. How much extra work is this?
- 2. How can we keep ourselves accountable to sustain this focus?
- 3. How will we measure if this is working?

## **Closing thought**

There is \_\_\_\_\_ within your members!

#### Questions to discuss:

- 1. Does this make sense?
- 2. Could you achieve this?
- 3. Would this be worth doing why, and how much so?
- 4. How will you start?