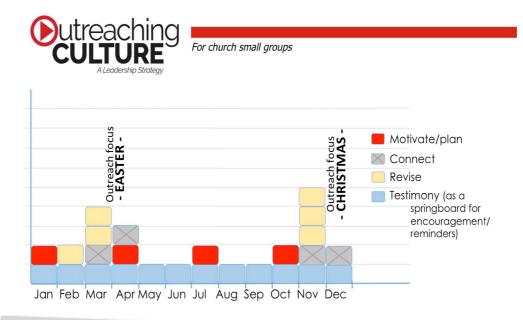

## 3. Plan your year with recognition given to natural opportunities and seasons

- Church outreaches/programmes go in your small group calendar first.
- Intentionally revise all evangelistic lessons learnt in the 6-weeks prior to key outreaches (like Christmas and Easter).
- Intentionally program to connect with the friends you are praying for, noting the connection points (common interests).

By amplifying the things your church leaders are teaching you...