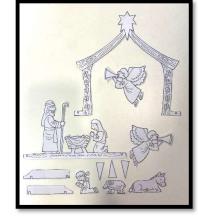

## **NATIVITY CUTOUT**

Sunday school craft, display or special gift for children to make and share.

- **1. PRINT** template on either paper or card. If you print on paper, we recommend you then **PASTE** it onto card.
- **2. DECORATE** Colour in, paint, add a bit of glitter to really make it sparkle.
- **3.**Then **CUTOUT** all the parts. There should be a total of 12 separate parts. Make sure to cut along the red lines to create **SPLITS.**
- **4**. **BEND** each triangle along the dotted line and attach to the back of each stand-alone figure with glue, so they will stand up.
- **5**. **ASSEMBLE** the rest together.