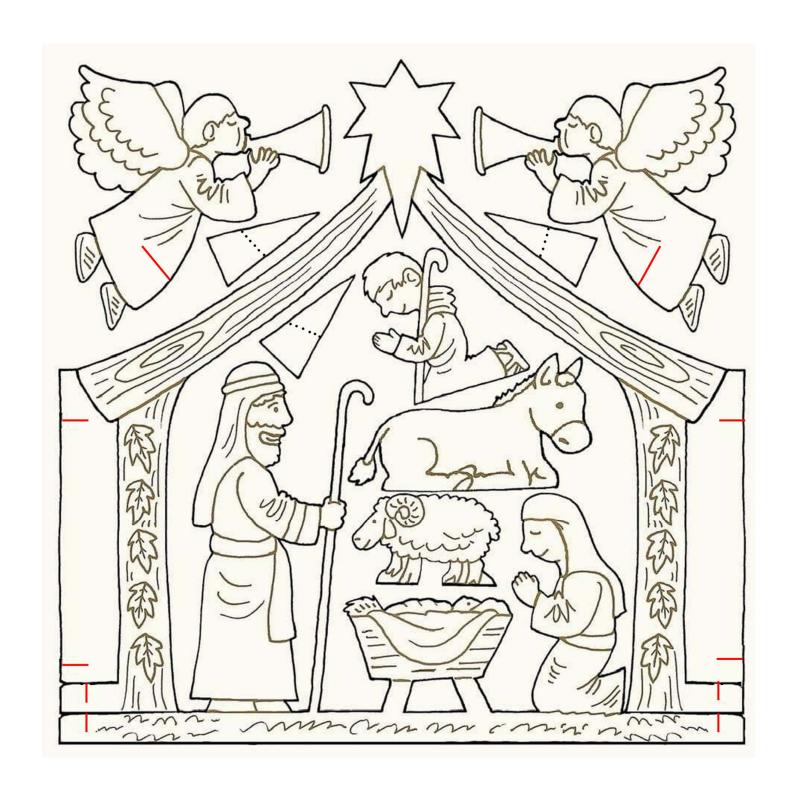

## **NATIVITY CUTOUT**

Sunday school craft, display or special gift for children to make and share.

- **1. PRINT** template on either paper or card. If you print on paper, we recommend you then **PASTE** it onto card.
- **2. DECORATE** Colour in, paint, add a bit of glitter to really make it sparkle.
- **3.**Then **CUTOUT** all the parts. There should be a total of 12 separate parts. Make sure to cut along the red lines to create **SPLITS.**
- **4**. **BEND** each triangle along the dotted line and attach to the back of each stand-alone figure with glue, so they will stand up.
- **5**. **ASSEMBLE** the rest together.