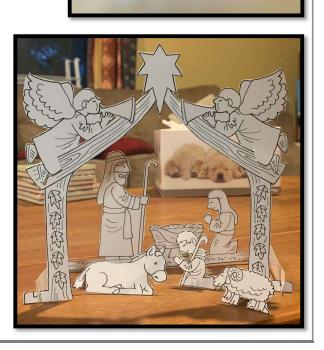

## **NATIVITY CUTOUT**

Sunday school craft, display or special gift for children to make and share.

- **1. PRINT** template on either paper or card. If you print on paper, we recommend you then **PASTE** it onto card.
- **2. DECORATE** Colour in, paint, add a bit of glitter to really make it sparkle.
- **3.**Then **CUTOUT** all the parts. There should be a total of 12 separate parts. Make sure to cut along the red lines to create **SPLITS.**
- **4**. **BEND** each triangle along the dotted line and attach to the back of each stand-alone figure with glue, so they will stand up.
- **5**. **ASSEMBLE** the rest together.